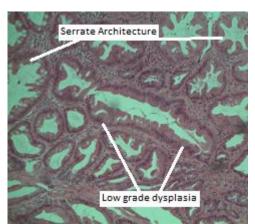

## **MICROSCOPY**:

The sections of colonic mucosa show SESSILE SERRATED ADENOMA. There is serrated architectural with low grade dysplasia There is no evidence of high grade dysplasia, invasion or malignancy. (See Figure 1 Below)